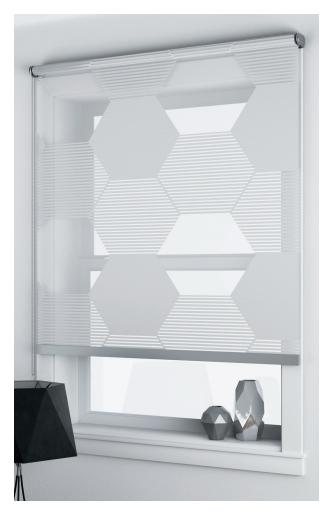

# PITAGORA

P

PI/01

### COLLEZIONE TECNICA - PITAGORA

## MOTTURA

| Ref.  | cm  |      | g/m <sup>2</sup> |         |             |          |   |    |    |    |    |   |    |    | G<br>TOT<br>INT |    |
|-------|-----|------|------------------|---------|-------------|----------|---|----|----|----|----|---|----|----|-----------------|----|
| PI/01 | 250 | 0,43 | 88               | 100% PL | Transparent | OEKO-TEX | 6 | No | No | 41 | 55 | 4 | 40 | 57 | 0,40            | 70 |