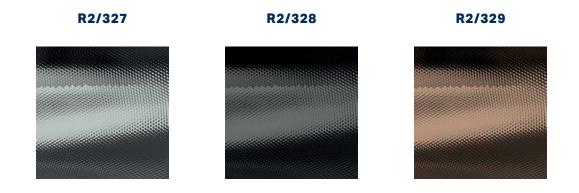

## MOTTURA

| Ref.   | cm  | mm   | Kg<br>g/m² |          |             |    |                                   |    |   |    |    |    |     |
|--------|-----|------|------------|----------|-------------|----|-----------------------------------|----|---|----|----|----|-----|
| R2/327 | 152 | 0,22 | 102        | 100% PET | Transparent | No | with tape using high frequency    | No | 0 | 82 | 16 | 66 | 100 |
| R2/328 | 152 | 0,22 | 102        | 100% PET | Transparent | No | with tape using high<br>frequency | No | 0 | 83 | 7  | 65 | 100 |
| R2/329 | 152 | 0,22 | 102        | 100% PET | Transparent | No | with tape using high<br>frequency | No | 0 | 81 | 9  | 58 | 100 |