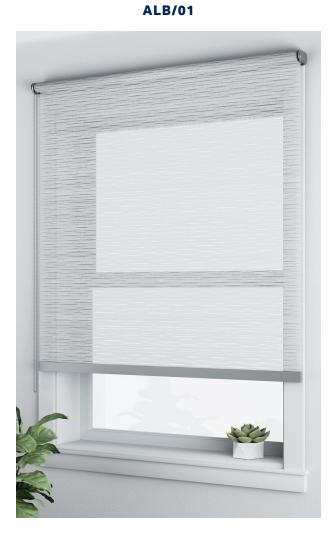

## ALBA F.R.

P

## COLLEZIONE TECNICA - ALBA F.R.

## MOTTURA

| Ref.   | cm  | mm   | g/m <sup>2</sup> |                    |                         |                |                |     |    |    |    |    |    |    |    | G<br>TOT<br>INT |    |
|--------|-----|------|------------------|--------------------|-------------------------|----------------|----------------|-----|----|----|----|----|----|----|----|-----------------|----|
| ALB/01 | 310 | 0,42 | 163              | 65% PL F.R. 35% PL | Classe 1 (I)            | Transparent    | No             | 4/5 | No | No | 38 | 49 | 13 | 36 | 47 | 0,40            | 86 |
|        |     |      |                  | AI                 | l coefficients have a p | ossible tolera | ance of +/- 5% | 6   |    |    |    |    |    |    |    |                 |    |