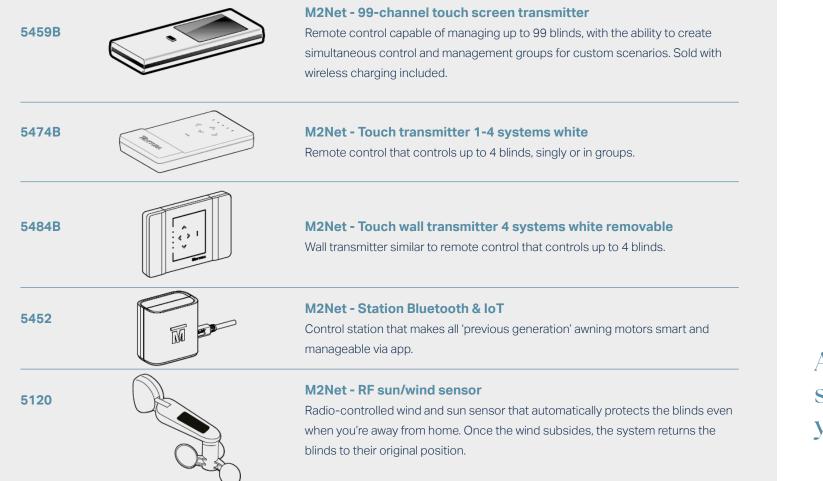

#### NB.

In case of previous version curtains and you do not have integrated the latest technology, you can still use easyMoT with the help of a small control station (M2Net Station): flip to page 8 for more.

# Here is the new **M2Net Station**!

Here at **Mottura**, offering you the best Sunlight Solutions is truly our mission even if you're not planning to upgrade to newer models!

That's why we've created a super-easy system that lets you manage even your existing motorized blinds through the **easyMoT app**. All you need to do is add a small control unit in your home called the **M2Net Station**. This innovative device connects your Mottura systems to your smartphone via Bluetooth and Wi-Fi, using radio technology.

### WITH THIS SMALL STATION, YOU WILL BE ABLE TO:

- Use our easyMoT app for simple and intuitive blind management.
- Control up to 5 blinds with ease and convenience.
- Enjoy an essential, minimalist, unobtrusive, and wire-free design.
- Place or hide it wherever you like, thanks to its compact size  $(65 \times 40 \times 65 \text{ mm})$ .
- Power it in a practical and modern way via a USB-C cable the latest European standard.
- Take advantage of Bluetooth 5 connectivity with Low Energy technology for efficient, low-power communication.
- Connect to 2.4GHz Wi-Fi, the most widely supported frequency band.

- Check the status of Wi-Fi communication and Bluetooth connection thanks to its truly intuitive LED signaling system.
- Take advantage of the geolocation capability, to adapt the tent to the current weather conditions and optimize its operation.