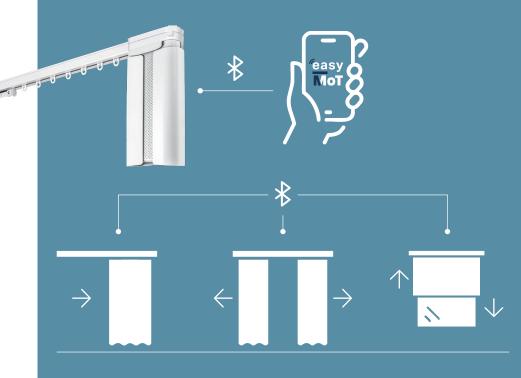

## summing up, here are the two possible scenarios to be able to enjoy **Mottura's** products in a connected way.

CURTAINS NEW VERSION
Local communication from easyMoT app

#### FOR THOSE WHO WANT TO CONNECT PREVIOUS MOTORS

M2NET STATION
Local management from easyMoT app