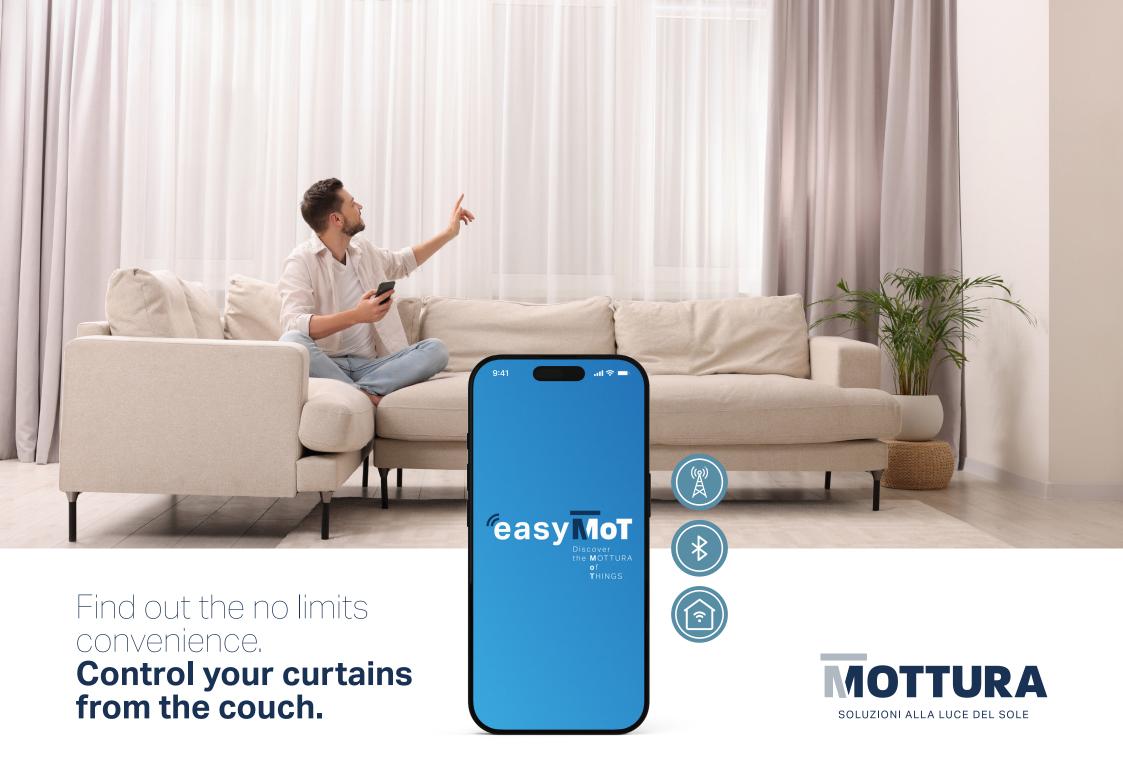

## Discover the freedom of smart control and be seduced by its convenience.

### The Mottura's new app.

easyMoT is Mottura's new app, and we're very proud of it. It's designed to manage curtains easily and intuitively. The app is simple to install and compatible with both previous and new generations of motorized blinds, as long as they are equipped with Mottura support stations.

## THROUGH THE USER AREA, YOU CAN MANAGE EVERYTHING IN TOTAL AUTONOMY:

- Manage your blinds directly from your device.
- Customize icons, rooms, and blind types to make them easier to recognize.
- Receive information about the operating status of your blinds, so you'll know if everything is working properly.

• Create and manage groups of blinds, allowing you to control them all at once with a single command.