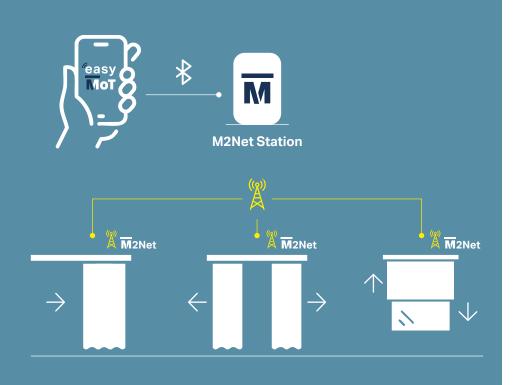

# Here is the new **M2Net Station**!

Here at **Mottura**, offering you the best Sunlight Solutions is truly our mission even if you're not planning to upgrade to newer models!

That's why we've created a super-easy system that lets you manage even your existing motorized blinds through the **easyMoT app**. All you need to do is add a small control unit in your home called the **M2Net Station**. This innovative device connects your Mottura systems to your smartphone via Bluetooth and Wi-Fi, using radio technology.

### WITH THIS SMALL STATION, YOU WILL BE ABLE TO:

- Use our easyMoT app for simple and intuitive blind management.
- Control up to 5 blinds with ease and convenience.
- Enjoy an essential, minimalist, unobtrusive, and wire-free design.
- Place or hide it wherever you like, thanks to its compact size  $(65 \times 40 \times 65 \text{ mm})$ .
- Power it in a practical and modern way via a USB-C cable the latest European standard.
- Take advantage of Bluetooth 5 connectivity with Low Energy technology for efficient, low-power communication.
- Connect to 2.4GHz Wi-Fi, the most widely supported frequency band.

#### FOR THOSE WHO WANT TO CONNECT PREVIOUS MOTORS

M2NET STATION
Local management from easyMoT app