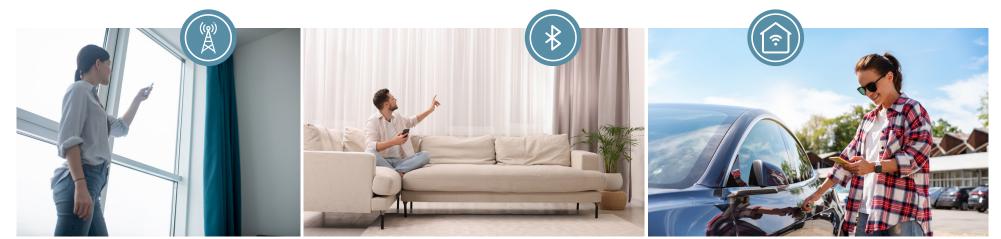

### Comparing radio, Bluetooth and Wi-Fi.

MANAGEMENT BY REMOTE CONTROL It is the "old but gold" **radio technology**, that allows you to control your blinds with a simple remote control. It's a solution that many Mottura customers have already chosen, and it's just as easy to use as a TV remote control

#### **MANAGEMENT BY SMARTPHONE**

**Bluetooth technology,** the smartest way to control your curtains, is like an electronic "whisper," enabling devices to communicate with each other. It's the best way to control curtains via smartphone, in close proximity. It is a practical and convenient solution.

#### **REMOTE MANAGEMENT**

**Wi-Fi technology** it's the right choice for those who need to control their blinds while away from home - whether on vacation or a business trip. It still works via smartphone and is the perfect solution for anyone who wants total control over their rooms, no matter where in the world they are (as long as there's coverage!).