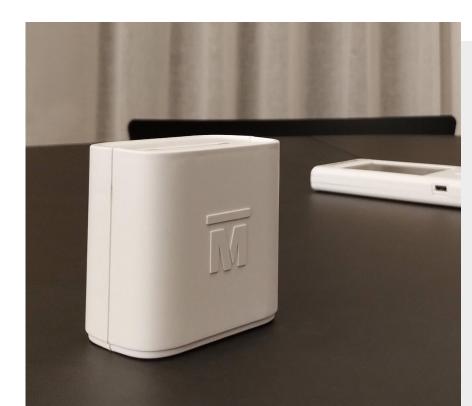

# Here is the new **M2Net Station**!

Here at **Mottura**, offering you the best Sunlight Solutions is truly our mission even if you're not planning to upgrade to newer models!

That's why we've created a super-easy system that lets you manage even your existing motorized blinds through the **easyMoT app**. All you need to do is add a small control unit in your home called the **M2Net Station**. This innovative device connects your Mottura systems to your smartphone via Bluetooth and Wi-Fi, using radio technology.

### WITH THIS SMALL STATION, YOU WILL BE ABLE TO:

- Use our easyMoT app for simple and intuitive blind management.
- Control up to 5 blinds with ease and convenience.
- Enjoy an essential, minimalist, unobtrusive, and wire-free design.
- Place or hide it wherever you like, thanks to its compact size  $(65 \times 40 \times 65 \text{ mm})$ .
- Power it in a practical and modern way via a USB-C cable the latest European standard.
- Take advantage of Bluetooth 5 connectivity with Low Energy technology for efficient, low-power communication.
- Connect to 2.4GHz Wi-Fi, the most widely supported frequency band.